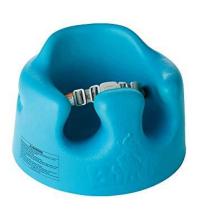

Wellspring Infinity House <u>does not</u> support the use of the following baby equipment in the home due to safety/injury risk; lack of developmental stimulation; and limited space:

**Baby Walkers** 

**Infant Swings** 

Rock-n-play Sleepers

**Bumbo Seat** 

**Tub Seats** 

**Drop-Side Cribs** 

www.babyslittleplace.com