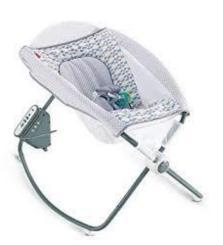

Wellspring Infinity House <u>does not</u> support the use of the following baby equipment in the home due to safety/injury risk; lack of developmental stimulation; and limited space:

**Baby Walkers** 

**Infant Swings** 

Rock-n-play Sleepers

**Bumbo Seat** 

**Tub Seats** 

**Drop-Side Cribs** 

www.babyslittleplace.com