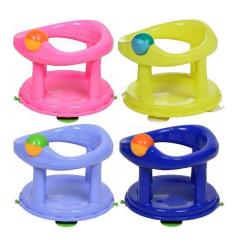

Wellspring Infinity House <u>does not</u> support the use of the following baby equipment in the home due to safety/injury risk; lack of developmental stimulation; and limited space:

**Baby Walkers** 

**Infant Swings** 

Rock-n-play Sleepers

**Bumbo Seat** 

**Tub Seats** 

**Drop-Side Cribs** 

www.babyslittleplace.com